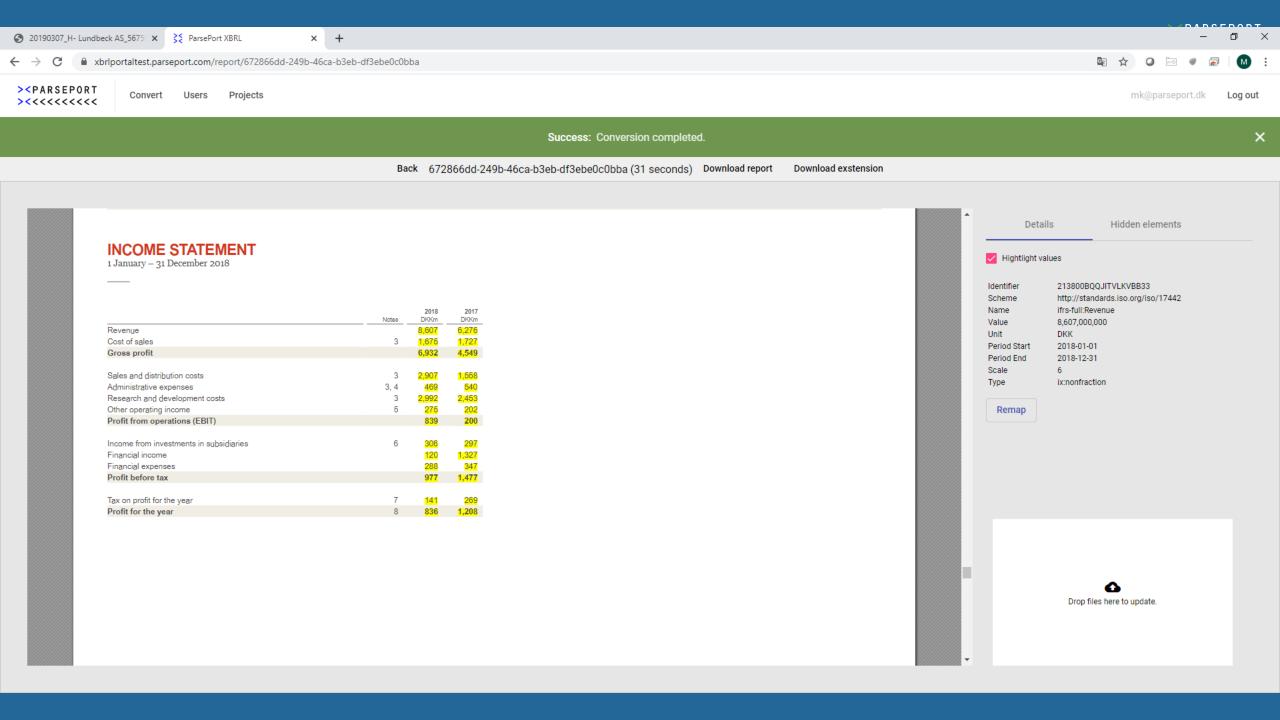

nical = iXBRL

xHTML + XEFL = iXBRL

InDesign Excel

(PDF)
```



Do you want minimal workflow impact, by using simplified tagging, that is cost effective supported by a proven track record?





## Minimal workflow impact

We workflows workflows







## Simplified tagging

- » No knowledge needed
- » Taxonomy-independent
- »Last minute editing





#### **Cost effective**

- » Transparent pricing
- » Free support
- » Secure solution in the cloud





#### Proven track record

- » XBRL mandatory in Denmark since 2012
- » Supporting filers, auditors and OEM's
  - » API engine provider to branches of the "big four" auditors.
- » First company to file a glossy, fully tagged, annual report in iXBRL
- » Leading XBRL experts







# Demo

XBRL made simple

29-05-2020









#### Convert







# **THANK YOU**