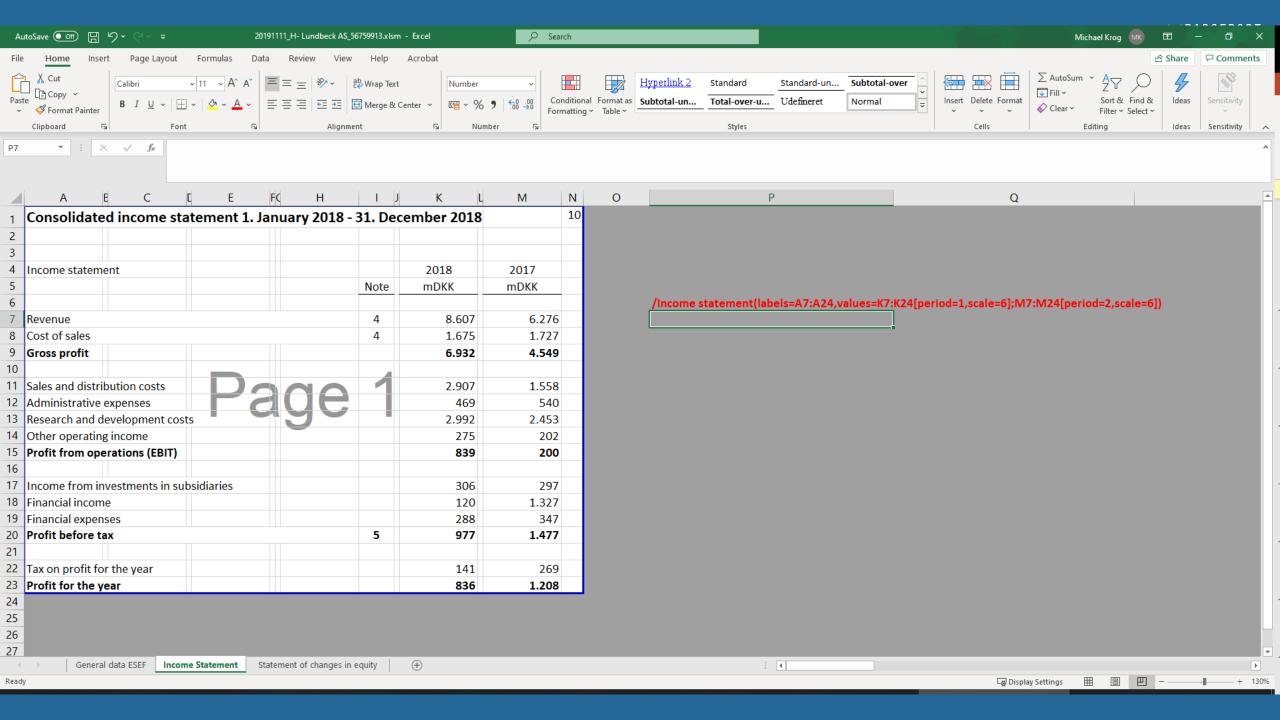

```
Visual + Technical = iXBRL

xHTML + XEFL = iXBRL

InDesign Excel

(PDF)
```



Do you want minimal workflow impact, by using simplified tagging, that is cost effective supported by a proven track record?





## Minimal workflow impact

We workflows workflows







## Simplified tagging

- » No knowledge needed
- » Taxonomy-independent
- »Last minute editing





#### **Cost effective**

- » Transparent pricing
- » Free support
- » Secure solution in the cloud





#### Proven track record

- » XBRL mandatory in Denmark since 2012
- » Supporting filers, auditors and OEM's
  - » API engine provider to branches of the "big four" auditors.
- » First company to file a glossy, fully tagged, annual report in iXBRL
- » Leading XBRL experts







# Demo

XBRL made simple

29-05-2020









#### Convert







# **THANK YOU**