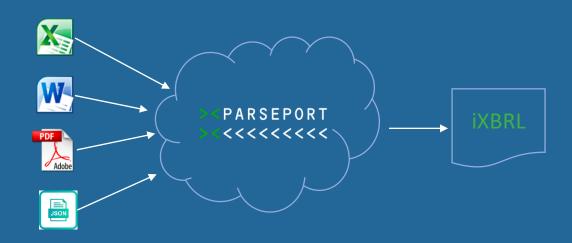

#### **XBRL**

29-05-2020

```
Visual + Technical = iXBRL

xHTML + XEFL = iXBRL

InDesign Excel

(PDF)
```

Do you want minimal workflow impact, by using simplified tagging, that is cost effective supported by a proven track record?